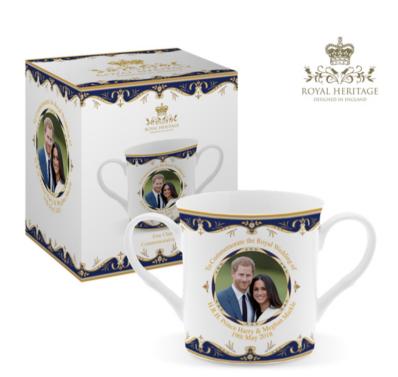

## Less than 6 Weeks to Go!

LP18073 - LOVING CUP

LP18076 - PLATE & STAND 6"

LP18079 - PLACEMATS SET OF 4

LP18081 - TRAY MEDIUM

LP18082 - TRAY LARGE

LP18085 - WALL DECORATION

LP18087 - HEART PLAQUE