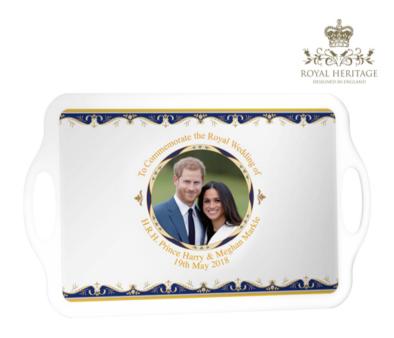

## Less than 6 Weeks to Go!

LP18073 - LOVING CUP

LP18076 - PLATE & STAND 6"

LP18079 - PLACEMATS SET OF 4

LP18081 - TRAY MEDIUM

LP18082 - TRAY LARGE

LP18085 - WALL DECORATION

LP18087 - HEART PLAQUE