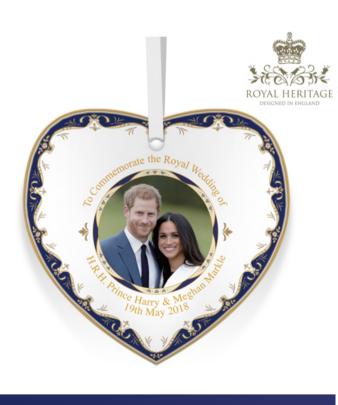

## Less than 6 Weeks to Go!

LP18073 - LOVING CUP

LP18076 - PLATE & STAND 6"

LP18079 - PLACEMATS SET OF 4

LP18081 - TRAY MEDIUM

LP18082 - TRAY LARGE

LP18085 - WALL DECORATION

LP18087 - HEART PLAQUE